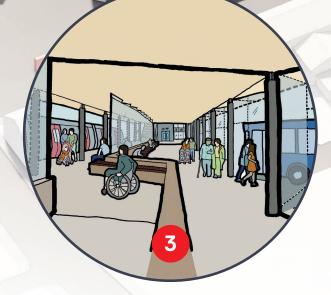

A flexible mix of community spaces making the station a destination in its own right.

The Interchange can be an anchor destination for the High Street.