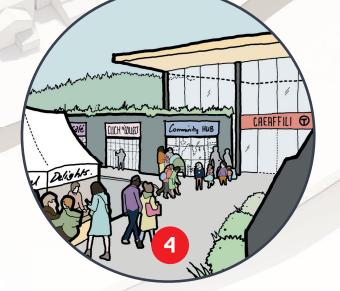

A flexible mix of community spaces making the station a destination in its own right.

The Interchange can be an anchor destination for the High Street.