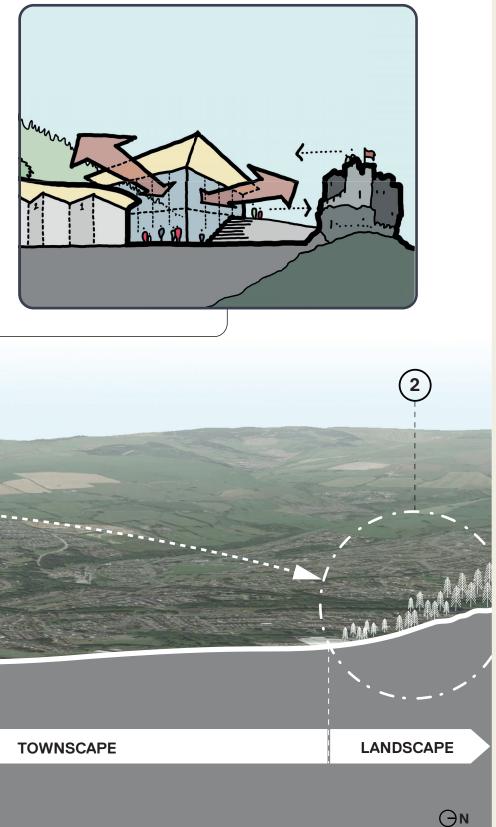

## The Interchange will be a new landmark between the Castle and the Landscape.

### **Easily Recognisable**

As a landmark, the Interchange should be easily recognisable; a destination in its own right which enables people to establish their location.

The building should connect with the people and places around it, bringing the landscape in, and permitting views out.