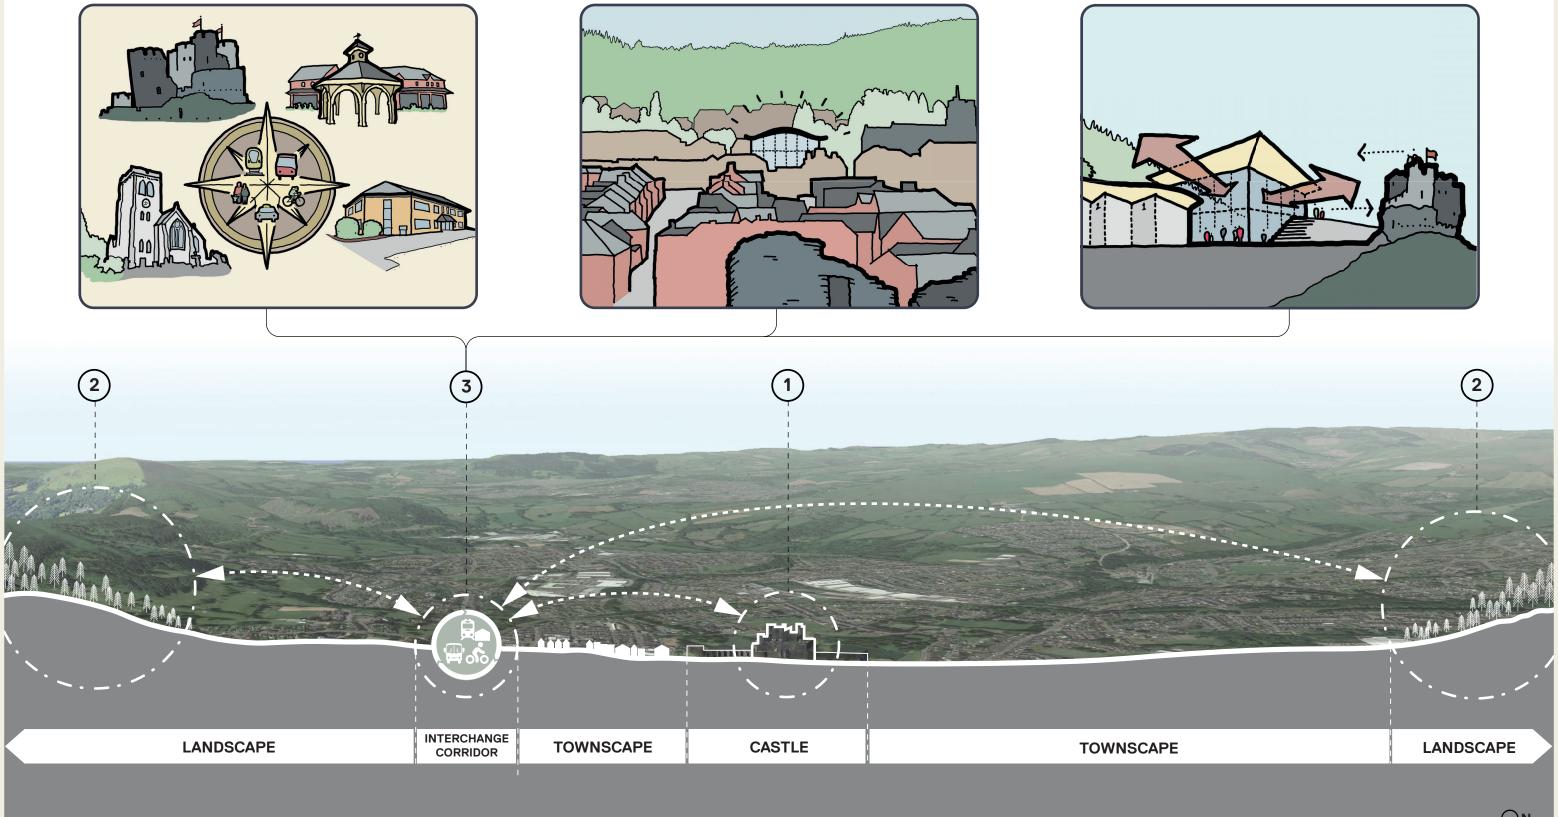

## The Interchange will be a new landmark between the Castle and the Landscape.

### A Building of its Place

The Interchange must relate to its context and be "distinctly Caerphilly"; part of the wider journey to destinations within the town and beyond.

### **Easily Recognisable**

As a landmark, the Interchange should be easily recognisable; a destination in its own right which enables people to establish their location.

The building should connect with the people and places around it, bringing the landscape in, and permitting views out.